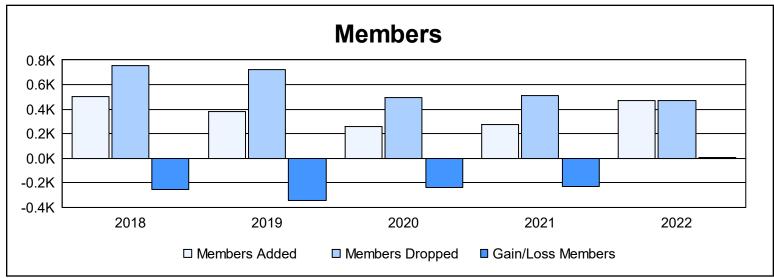

| Year      | New<br>Clubs | Dropped<br>Clubs | Gain/<br>Loss<br>Clubs | New<br>Members | Charter<br>Members | Reinstate<br>Members | Transfer<br>Members | Total<br>Member<br>Added | Total<br>Members<br>Dropped | Gain/<br>Loss<br>Members |
|-----------|--------------|------------------|------------------------|----------------|--------------------|----------------------|---------------------|--------------------------|-----------------------------|--------------------------|
| 2017-2018 | 0            | 10               | -10                    | 427            | 4                  | 46                   | 22                  | 499                      | 756                         | -257                     |
| 2018-2019 | 1            | 7                | -6                     | 331            | 21                 | 18                   | 10                  | 380                      | 723                         | -343                     |
| 2019-2020 | 1            | 6                | -5                     | 198            | 23                 | 18                   | 17                  | 256                      | 492                         | -236                     |
| 2020-2021 | 0            | 7                | -7                     | 246            | 2                  | 18                   | 11                  | 277                      | 507                         | -230                     |
| 2021-2022 | 0            | 4                | -4                     | 416            | 4                  | 32                   | 21                  | 473                      | 467                         | 6                        |
| Average   | 0            | 7                | -6                     | 324            | 11                 | 26                   | 16                  | 377                      | 589                         | -212                     |