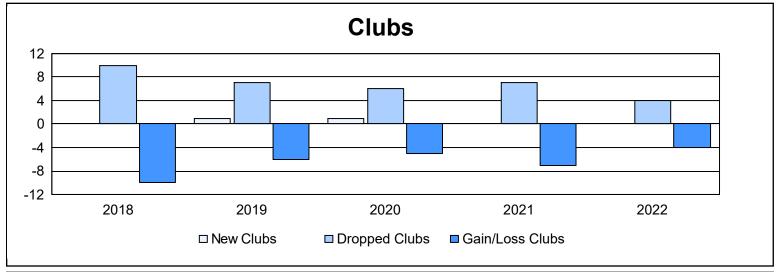

| Year      | New<br>Clubs | Dropped<br>Clubs | Gain/<br>Loss<br>Clubs | New<br>Members | Charter<br>Members | Reinstate<br>Members | Transfer<br>Members | Total<br>Member<br>Added | Total<br>Members<br>Dropped | Gain/<br>Loss<br>Members |
|-----------|--------------|------------------|------------------------|----------------|--------------------|----------------------|---------------------|--------------------------|-----------------------------|--------------------------|
| 2017-2018 | 0            | 10               | -10                    | 427            | 4                  | 46                   | 22                  | 499                      | 756                         | -257                     |
| 2018-2019 | 1            | 7                | -6                     | 331            | 21                 | 18                   | 10                  | 380                      | 723                         | -343                     |
| 2019-2020 | 1            | 6                | -5                     | 198            | 23                 | 18                   | 17                  | 256                      | 492                         | -236                     |
| 2020-2021 | 0            | 7                | -7                     | 246            | 2                  | 18                   | 11                  | 277                      | 507                         | -230                     |
| 2021-2022 | 0            | 4                | -4                     | 416            | 4                  | 32                   | 21                  | 473                      | 467                         | 6                        |
| Average   | 0            | 7                | -6                     | 324            | 11                 | 26                   | 16                  | 377                      | 589                         | -212                     |